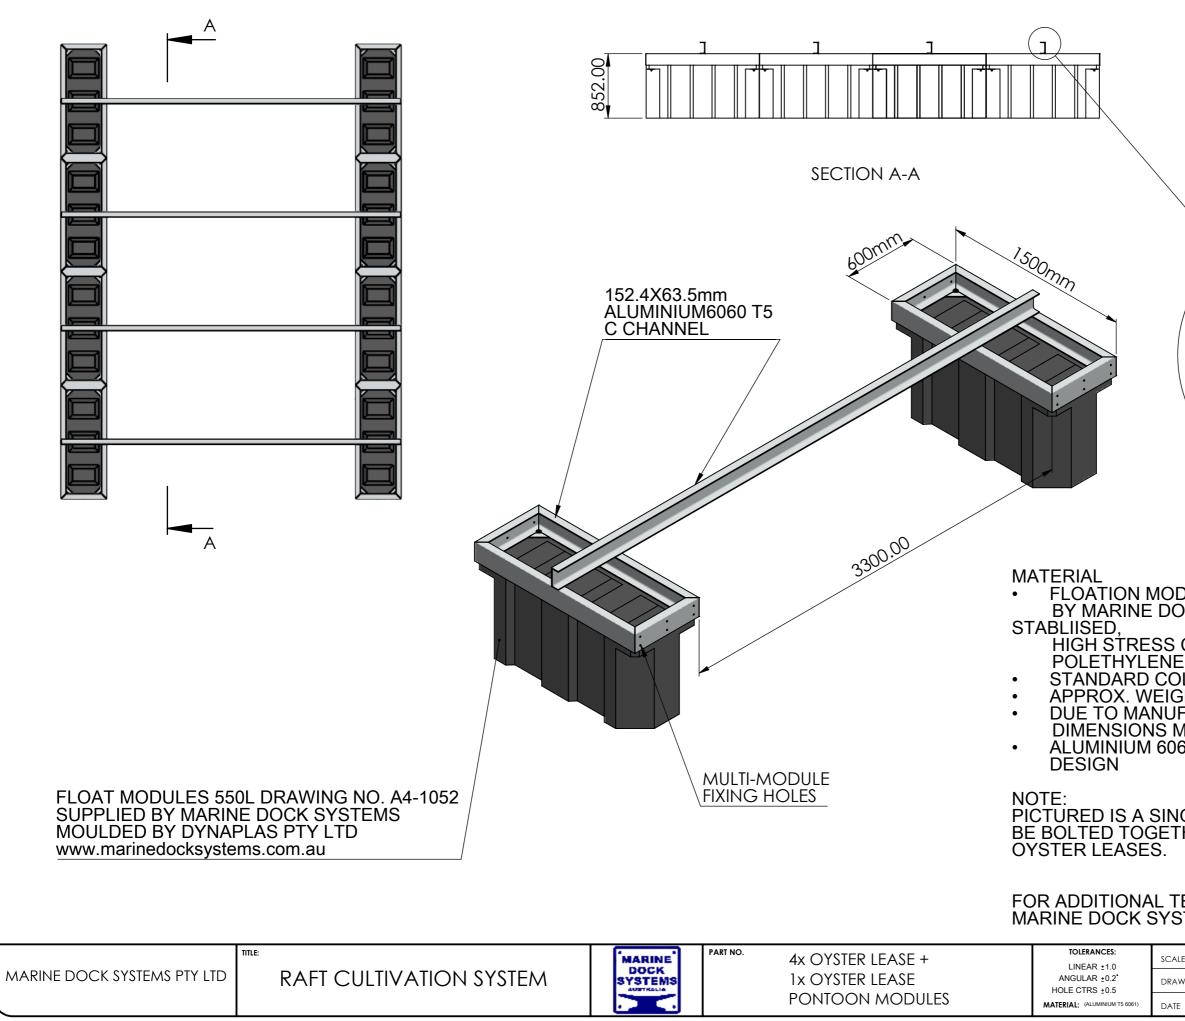

|                                                                                                                                                                        |                         | DO NOT SCALE                        |
|------------------------------------------------------------------------------------------------------------------------------------------------------------------------|-------------------------|-------------------------------------|
|                                                                                                                                                                        | 63.50<br>ETAIL<br>SCALE | B                                   |
| IODULES ARE MANUFACTURED                                                                                                                                               |                         |                                     |
| DOCK SYSTEMS FROM U.V<br>SS CRACK RESISTANT, LINEAR<br>NE.<br>COLOUR- BLACK<br>EIGHT - 30KG<br>NUFACTURING PROCESS, FLOAT<br>S MAY VARY<br>6060 T5 OR EQUIVALENT FRAME |                         |                                     |
| ETHE<br>S.                                                                                                                                                             | R TO ACHIEVE            | YSTEM THAT CAN<br>DESIRED RUN OF    |
| L TECHNICAL INFO CONSULT<br>SYSTEMS (02) 9627557                                                                                                                       |                         |                                     |
| SCALE                                                                                                                                                                  | N.T.S<br>M.N            | drawing no.<br>7045-01              |
| DRAWN                                                                                                                                                                  | 08/02/2023              | DATE:<br>REVISION C SHEET 1 OF 2 A3 |